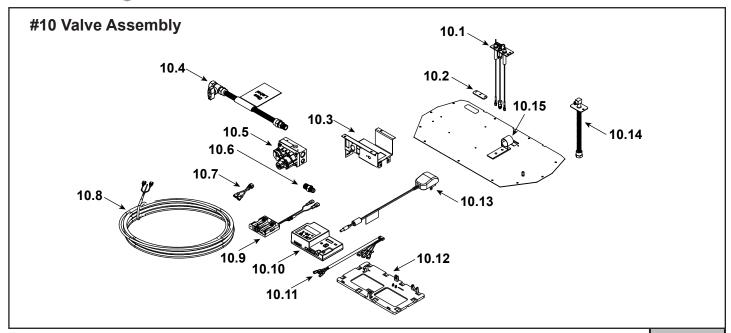

## Service PartsQUARTZ36IFTN/QUARTZ36IFTL

Beginning Manufacturing Date: March 2020 Ending Manufacturing Date: Active

 $\langle$ 

Stocked

IMPORTANT: THIS IS DATED INFORMATION. Parts must be ordered from a dealer or distributor. **Hearth and Home Technologies does not sell directly to consumers**. Provide model number and serial number when requesting service parts from your dealer or distributor.

| model nu | del number and serial number when requesting service parts from your dealer or distributor. |          |             |   |
|----------|---------------------------------------------------------------------------------------------|----------|-------------|---|
| ITEM     | DESCRIPTION                                                                                 | COMMENTS | PART NUMBER |   |
| 10.1     | Pilot Assembly NG                                                                           |          | 2106-169    | Y |
|          | Pilot Assembly Propane                                                                      |          | 2106-170    | Y |
|          | Pilot Tube                                                                                  |          | SRV485-301  | Y |
| 10.2     | 3-Hole Grommet                                                                              |          | SRV2118-420 |   |
| 10.3     | Valve Bracket                                                                               |          | 2118-104    |   |
| 10.4     | Flex Ball Valve Assembly                                                                    |          | SRV302-320  | Y |
| 10.5     | Valve NG                                                                                    |          | SRV2166-302 | Y |
| 10.5     | Valve Propane                                                                               |          | 2166-303    | Y |
| 10.6     | Male Connector                                                                              | Pkg of 5 | 303-315/5   |   |
| 10.7     | Jumper Wire                                                                                 |          | SRV2187-198 | Y |
| 10.8     | Thermostat Wire Assembly                                                                    |          | SRV2118-170 | Y |
| 10.9     | Battery Pack**                                                                              |          | SRV2326-134 | Y |
| 10.10    | Module, IFT Control                                                                         |          | SRV2326-130 | Y |
| 10.11    | Wire Harness, IFT 6 Pin                                                                     |          | SRV2326-132 | Y |
| 10.12    | Component Tray                                                                              |          | 2279-185    |   |
| 10.13    | 6 Volt Transformer                                                                          |          | SRV2326-131 | Y |
| 10.14    | Bulkhead w/Flex Tube                                                                        |          | SRV7000-156 | Y |
| 10.15    | Shutter Bracket Assembly                                                                    |          | 2118-121    |   |
|          | Orifice NG (#42C)                                                                           |          | 582-842     | Y |
| Ì        | Orifice Propane (#54C)                                                                      |          | SRV582-854  | Y |

\*\*Fuse for battery pack can be sourced locally, not a warranty item. Specs are 250v, 3A fuse, 3/4" long Additional service part numbers appear on following page.

**Regulator Propane** 