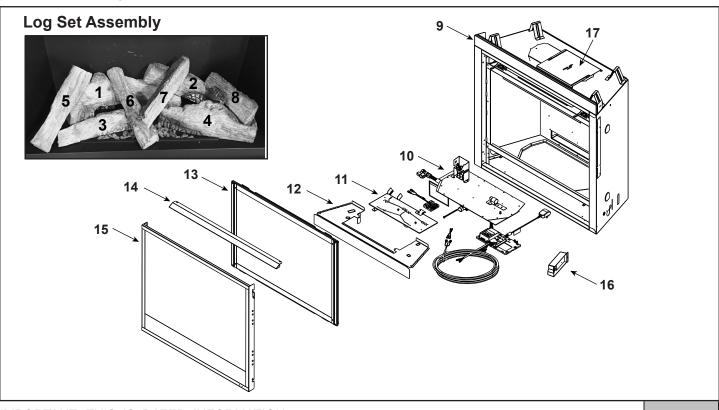

## Service PartsQUARTZ36IFTN/QUARTZ36IFTL

Quartz 36" Gas Fireplace - DV

Beginning Manufacturing Date: March 2020 Ending Manufacturing Date: Active

IMPORTANT: THIS IS DATED INFORMATION. Parts must be ordered from a dealer or distributor. **Hearth and Home Technologies does not sell directly to consumers**. Provide model number and serial number when requesting service parts from your dealer or distributor.

| DESCRIPTION            | COMMENTS                                                                                                                                                                                                                                                    | PART NUMBER                                                                                                                                                                                                                                                 |                                                                                                                                                                                                                                                                                                                                                                                                                                               |
|------------------------|-------------------------------------------------------------------------------------------------------------------------------------------------------------------------------------------------------------------------------------------------------------|-------------------------------------------------------------------------------------------------------------------------------------------------------------------------------------------------------------------------------------------------------------|-----------------------------------------------------------------------------------------------------------------------------------------------------------------------------------------------------------------------------------------------------------------------------------------------------------------------------------------------------------------------------------------------------------------------------------------------|
| Log Set Assembly       |                                                                                                                                                                                                                                                             | LOGS-QUARTZ36                                                                                                                                                                                                                                               | Y                                                                                                                                                                                                                                                                                                                                                                                                                                             |
| Rear Left Base Log     |                                                                                                                                                                                                                                                             | SRV2413-701                                                                                                                                                                                                                                                 |                                                                                                                                                                                                                                                                                                                                                                                                                                               |
| Rear Right Base Log    |                                                                                                                                                                                                                                                             | SRV2413-702                                                                                                                                                                                                                                                 |                                                                                                                                                                                                                                                                                                                                                                                                                                               |
| Front Left Base Log    |                                                                                                                                                                                                                                                             | SRV2413-703                                                                                                                                                                                                                                                 |                                                                                                                                                                                                                                                                                                                                                                                                                                               |
| Front Right Base Log   |                                                                                                                                                                                                                                                             | SRV2413-704                                                                                                                                                                                                                                                 |                                                                                                                                                                                                                                                                                                                                                                                                                                               |
| Top Left Log           |                                                                                                                                                                                                                                                             | SRV2413-705                                                                                                                                                                                                                                                 |                                                                                                                                                                                                                                                                                                                                                                                                                                               |
| Middle Left Cross Log  |                                                                                                                                                                                                                                                             | SRV2413-706                                                                                                                                                                                                                                                 |                                                                                                                                                                                                                                                                                                                                                                                                                                               |
| Middle Right Cross Log |                                                                                                                                                                                                                                                             | SRV2413-707                                                                                                                                                                                                                                                 |                                                                                                                                                                                                                                                                                                                                                                                                                                               |
| Top Right Log          |                                                                                                                                                                                                                                                             | SRV2413-708                                                                                                                                                                                                                                                 |                                                                                                                                                                                                                                                                                                                                                                                                                                               |
| Drywall Support        |                                                                                                                                                                                                                                                             | 2392-119                                                                                                                                                                                                                                                    |                                                                                                                                                                                                                                                                                                                                                                                                                                               |
| Valve Assembly         |                                                                                                                                                                                                                                                             | See following page                                                                                                                                                                                                                                          |                                                                                                                                                                                                                                                                                                                                                                                                                                               |
| Burner Assembly        |                                                                                                                                                                                                                                                             | 2413-007                                                                                                                                                                                                                                                    | Y                                                                                                                                                                                                                                                                                                                                                                                                                                             |
| Base Pan               |                                                                                                                                                                                                                                                             | 2413-111                                                                                                                                                                                                                                                    |                                                                                                                                                                                                                                                                                                                                                                                                                                               |
| Glass Door Assembly    |                                                                                                                                                                                                                                                             | GLA-750TR                                                                                                                                                                                                                                                   | Y                                                                                                                                                                                                                                                                                                                                                                                                                                             |
| Hood                   |                                                                                                                                                                                                                                                             | 2118-230                                                                                                                                                                                                                                                    |                                                                                                                                                                                                                                                                                                                                                                                                                                               |
| Door                   |                                                                                                                                                                                                                                                             | DBM36BK                                                                                                                                                                                                                                                     |                                                                                                                                                                                                                                                                                                                                                                                                                                               |
| Junction Box           |                                                                                                                                                                                                                                                             | SRV4021-013                                                                                                                                                                                                                                                 | Y                                                                                                                                                                                                                                                                                                                                                                                                                                             |
| Elbow Heat Shield      |                                                                                                                                                                                                                                                             | 385-290                                                                                                                                                                                                                                                     |                                                                                                                                                                                                                                                                                                                                                                                                                                               |
|                        | Log Set AssemblyRear Left Base LogRear Right Base LogFront Left Base LogFront Right Base LogTop Left LogMiddle Left Cross LogMiddle Right Cross LogTop Right LogDrywall SupportValve AssemblyBurner AssemblyBase PanGlass Door AssemblyHoodDoorJunction Box | Log Set AssemblyRear Left Base LogRear Right Base LogFront Left Base LogFront Right Base LogTop Left LogMiddle Left Cross LogMiddle Right Cross LogTop Right LogDrywall SupportValve AssemblyBurner AssemblyBase PanGlass Door AssemblyHoodDoorJunction Box | Log Set AssemblyLOGS-QUARTZ36Rear Left Base LogSRV2413-701Rear Right Base LogSRV2413-702Front Left Base LogSRV2413-703Front Right Base LogSRV2413-704Top Left LogSRV2413-705Middle Left Cross LogSRV2413-706Middle Right Cross LogSRV2413-707Top Right LogSRV2413-707Drywall Support2392-119Valve AssemblySee following pageBurner Assembly2413-007Base Pan2413-111Glass Door AssemblyGLA-750TRHood2118-230DoorDBM36BKJunction BoxSRV4021-013 |

Additional service part numbers appear on following page.