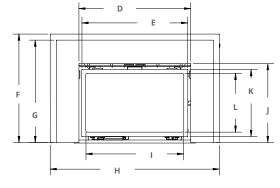

#### I SERIES STANDARD TRIM DIMENSIONS

 A
 B
 C
 D
 E
 F
 G
 H
 I
 J
 K
 L
 M
 N
 O

 30FID
 29½"
 19½"
 13½"
 27¾"
 26¾"
 25¾"
 42"
 24¾"
 19½"
 16¾"
 14½"
 5¾"
 20"
 13½"

Dimensions shown with standard trim, see manual for dimensions with oversized and four sided surround