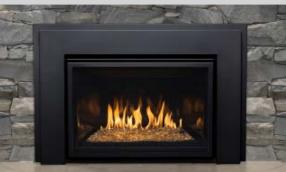

## **FEATURES**

- Highly efficient firebox design
- Hidden pilot design
- Decorative faceplate
- Black rectangular door with ceramic glass

| Madela  | P4.1 |     | AFUE |     |
|---------|------|-----|------|-----|
| Models  | NG   | LP  | NG   | LP  |
| 30FID-S | 79%  | 80% | 71%  | 73% |
| 30FID-L | 78%  | 79% | 71%  | 73% |
| 34FID-S | 81%  | 82% | 71%  | 71% |
| 34FID-L | 77%  | 79% | 70%  | 71% |

#### Linear standard with:

- Integrated door screen
- Snap-lock door for access to the firebox
- · Remote flame adjustment
- Remote control operation
- Battery backup for continuous operation
- 24,000 BTU Concealed ribbon burner, in-burner accent lighting, porcelain panels