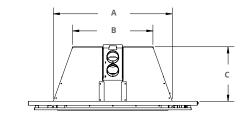

#### I SERIES STANDARD TRIM DIMENSIONS

 A
 B
 C
 D
 E
 F
 G
 H
 I
 J
 K
 L
 M
 N
 O

 30FID
 29½"
 19½"
 13½"
 27¾"
 26¾"
 25¾"
 42"
 24¾"
 19½"
 16¾"
 14½"
 5¾"
 20"
 13½"

Dimensions shown with standard trim, see manual for dimensions with oversized and four sided surround