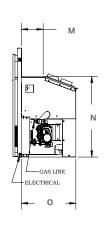

#### I SERIES STANDARD TRIM DIMENSIONS

 A
 B
 C
 D
 E
 F
 G
 H
 I
 J
 K
 L
 M
 N
 O

 30FID
 29½"
 19½"
 13½"
 27¾"
 26¾"
 25¾"
 42"
 24¾"
 19½"
 16¾"
 14½"
 5¾"
 20"
 13½"

Dimensions shown with standard trim, see manual for dimensions with oversized and four sided surround