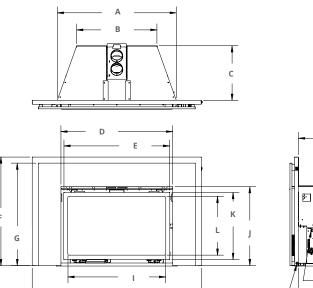

# DIMENSIONS

#### I SERIES STANDARD TRIM DIMENSIONS

 A
 B
 C
 D
 E
 F
 G
 H
 J
 K
 L
 M
 N
 O

 34FID
 33½"
 23½"
 14½"
 31¾"
 30¾"
 29¾"
 46½"
 28¾"
 23¼"
 20½"
 18¼"
 5¾"
 23¾"
 14½"

Dimensions shown with standard trim, see manual for dimensions with oversized and four sided surround