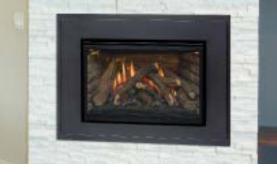

# **CO-LINEAR GAS INSERT**

| PAR                                                                                                                                                                                                                                                                                                                                                                                                                                                                                                                                                                                                                                                                                                                                                                                                                                                                                                                                                                                                                                                                                                                                                                                                                                                                                                                                                                                                                                                                                                                                                                                                                                                                                                                                                                                                                                                                                                                                                                                                                                                                                                                            | т     | ACTUAL      | FRAMING                  |  |
|--------------------------------------------------------------------------------------------------------------------------------------------------------------------------------------------------------------------------------------------------------------------------------------------------------------------------------------------------------------------------------------------------------------------------------------------------------------------------------------------------------------------------------------------------------------------------------------------------------------------------------------------------------------------------------------------------------------------------------------------------------------------------------------------------------------------------------------------------------------------------------------------------------------------------------------------------------------------------------------------------------------------------------------------------------------------------------------------------------------------------------------------------------------------------------------------------------------------------------------------------------------------------------------------------------------------------------------------------------------------------------------------------------------------------------------------------------------------------------------------------------------------------------------------------------------------------------------------------------------------------------------------------------------------------------------------------------------------------------------------------------------------------------------------------------------------------------------------------------------------------------------------------------------------------------------------------------------------------------------------------------------------------------------------------------------------------------------------------------------------------------|-------|-------------|--------------------------|--|
| FRONT V                                                                                                                                                                                                                                                                                                                                                                                                                                                                                                                                                                                                                                                                                                                                                                                                                                                                                                                                                                                                                                                                                                                                                                                                                                                                                                                                                                                                                                                                                                                                                                                                                                                                                                                                                                                                                                                                                                                                                                                                                                                                                                                        | VIDTH | 33½″        | N/A                      |  |
| BACK W                                                                                                                                                                                                                                                                                                                                                                                                                                                                                                                                                                                                                                                                                                                                                                                                                                                                                                                                                                                                                                                                                                                                                                                                                                                                                                                                                                                                                                                                                                                                                                                                                                                                                                                                                                                                                                                                                                                                                                                                                                                                                                                         | IDTH  | 237%"       | N/A                      |  |
| HEIG                                                                                                                                                                                                                                                                                                                                                                                                                                                                                                                                                                                                                                                                                                                                                                                                                                                                                                                                                                                                                                                                                                                                                                                                                                                                                                                                                                                                                                                                                                                                                                                                                                                                                                                                                                                                                                                                                                                                                                                                                                                                                                                           | нт    | 23¾″        | N/A                      |  |
| DEPT                                                                                                                                                                                                                                                                                                                                                                                                                                                                                                                                                                                                                                                                                                                                                                                                                                                                                                                                                                                                                                                                                                                                                                                                                                                                                                                                                                                                                                                                                                                                                                                                                                                                                                                                                                                                                                                                                                                                                                                                                                                                                                                           | гн    | 14½″        | N/A                      |  |
| VIEWING                                                                                                                                                                                                                                                                                                                                                                                                                                                                                                                                                                                                                                                                                                                                                                                                                                                                                                                                                                                                                                                                                                                                                                                                                                                                                                                                                                                                                                                                                                                                                                                                                                                                                                                                                                                                                                                                                                                                                                                                                                                                                                                        | AREA  | 28%" X 18%" | N/A                      |  |
| and a state of the | 1     |             | The second second second |  |

# **FEATURES**

- •Highly efficient firebox design
- •Hidden pilot design
- Decorative faceplate
- •Black rectangular door with ceramic glass

| Martin  | P4.1 |     | AFUE |     |
|---------|------|-----|------|-----|
| Models  | NG   | LP  | NG   | LP  |
| 30FID-S | 79%  | 80% | 71%  | 73% |
| 30FID-L | 78%  | 79% | 71%  | 73% |
| 34FID-S | 81%  | 82% | 71%  | 71% |
| 34FID-L | 77%  | 79% | 70%  | 71% |

#### Traditional standard with:

- Integrated door screen
- Snap-lock door for access to the firebox
- Remote flame adjustment
- Remote control operation
- Battery backup for continuous operation
- 31,000 BTU Ceramic burner, accent lighting