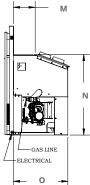

# DIMENSIONS

#### I SERIES STANDARD TRIM DIMENSIONS

 A
 B
 C
 D
 E
 F
 G
 H
 J
 K
 L
 M
 N
 O

 34FID
 33½"
 23½"
 14½"
 31¾"
 30¾"
 29¾"
 46½"
 28¾"
 23¼"
 20½"
 18¼"
 5¾"
 23¾"
 14½"

Dimensions shown with standard trim, see manual for dimensions with oversized and four sided surround