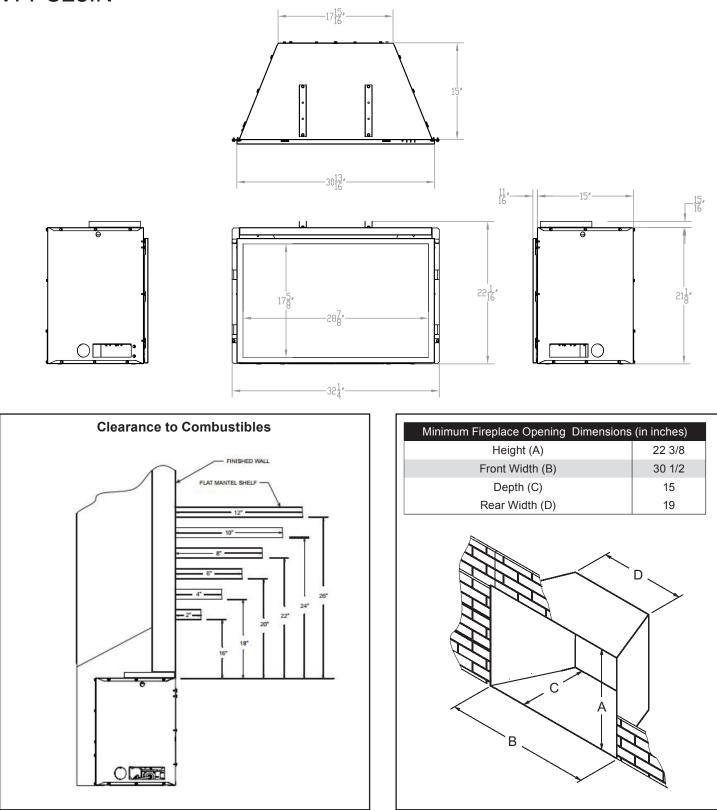

#### **ACTUAL DIMENSIONS**

31 1/16" W x 22 3/8" H x 16" D

### TECHNICAL INFORMATION

- Weight: 78 lbs.
- 28,000 BTUs (Propane, Nat)
- Ignition System: Intermittent Pilot, Millivolt

### VFPC28IN

Empire is committed to continuous product improvement; specifications are subject to change without notice. Dimensions in this brochure are approximate; read and follow the framing dimensions in the owners manual supplied with your Empire product. Flame size, shape, and color will vary from photos. Our mantels feature natural veneers and hand-rubbed finishes – wood grain and color will vary. Adjust light levels and use "natural light" incandescent bulbs to enhance the dramatic look for your wooden mantel.