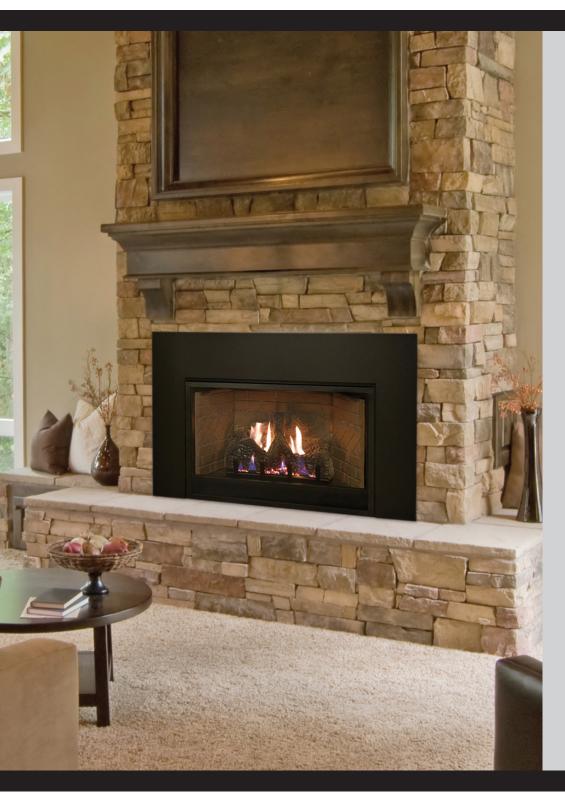

# **VENT-FREE INSERTS** Innsbrook VFPC28IN Spec Sheet

#### INCLUDES

- Log Set
- Banded Ceramic Brick Liner
- Blower

### VFPC28IN

Empire is committed to continuous product improvement; specifications are subject to change without notice. Dimensions in this brochure are approximate; read and follow the framing dimensions in the owners manual supplied with your Empire product. Flame size, shape, and color will vary from photos. Our mantels feature natural veneers and hand-rubbed finishes – wood grain and color will vary. Adjust light levels and use "natural light" incandescent bulbs to enhance the dramatic look for your wooden mantel.